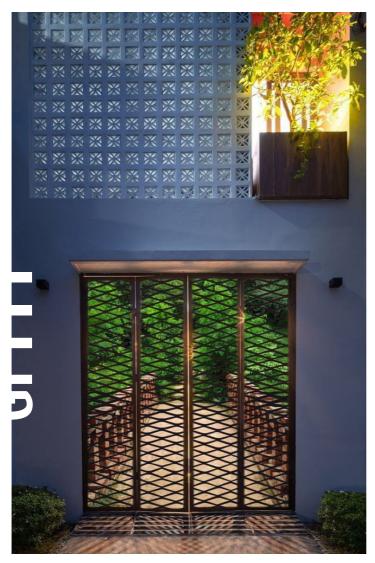

## Balcony And Window Guards

They provide reliable maintenance-free protection against vandalism, forced entry and accidents. breakdown These guards protect your window and building as well as your child's fall protection. Suitable for playgrounds, ball fields, low roof failures and areas next to downstairs windows. allows full window operation for confined areas in small children where optimal airflow is present.

# Fencing and Security Perimeters

It gives protection to a new character. prevents closeness of mesh opening use of powerful cutting tools. a high number of nodes requires more than three times the time. the number of cuts is one when compared to the aforementioned standard mesh. this mesh of holes of the same size has been tested and adopted by various judicial authorities in Praise for its excellent penetration protection. fencing Design: Choose between open, transparent mesh for fences that allow visitors. close the yard or mesh to ensure prudence. The intelligent design of the net protects you from this. Investigating guests, however, offer adequate transparency to prevent attendance. A closed wall, Large and small nets are available in the open. Stable metal construction additionally offers high resistance against storms and vandalism.