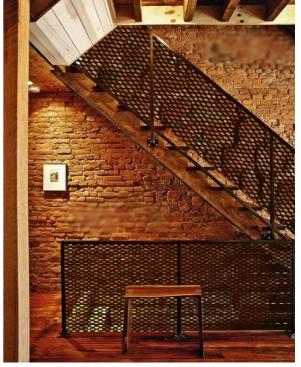

## False Ceiling

The ceiling can illuminate the space under the expanded metal, for example, we can say the superpower of artificial or natural light. the design can be made when the lights are installed on top of the lattice construction. bizarre our mesh transformation is capable of creating an inexhaustible spectral surface structure. Rhombus or square mesh, open or closed system, be it our wide spectrum. Gives a different dimension to your premises.

## Sun Screen & Wind Protection Lattices

We built a sun protection system with slots made of expanded metal that made it easier. Multiple uses: During the day, heat insulation, sun protection and last but not least. the innumerable individual domes that are formed during the expansion metal functions as numerous sun protection slats. individual slats will appear at nearby times. transparent from all sides: From outside or inside, transparent from all sides. air protection slots cannot meet the strictest safety requirements related to safety. building against people, vehicles and jet streams, but prevents damage to aircraft caused by the reverse transformation of the jet stream. air protection lattices are made to suit individual needs Site. a particularly strong argument for a combination of transparency and reliable protection for this application.