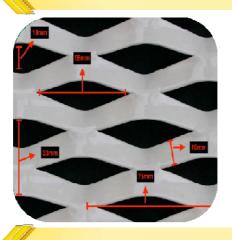

#### Rosey-10

SWM Inner Opening 20mm

LWM Inner Opening 55mm

Strand Width 11mm

Material

Thickness 1.5/2/3 mm

Width (mm) 915 / 1220

Length (mm) 2000 / 4000

Alu. / MS / Cu/BR

% Open Area 40