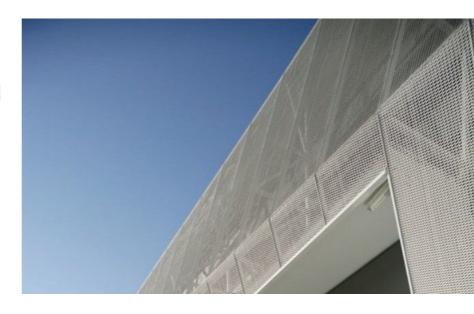

## Sun Screen & Wind Protection Lattices

We built a sun protection system with slots made of expanded metal that made it easier. Multiple uses: During the day, heat insulation, sun protection and last but not least. the innumerable individual domes that are formed during the expansion metal functions as numerous sun protection slats. individual slats will appear at nearby times. transparent from all sides: From outside or inside, transparent from all sides. air protection slots cannot meet the strictest safety requirements related to safety. building against people, vehicles and jet streams, but prevents damage to aircraft caused by the reverse transformation of the jet stream. air protection lattices are made to suit individual needs Site. a particularly strong argument for a combination of transparency and reliable protection for this application.