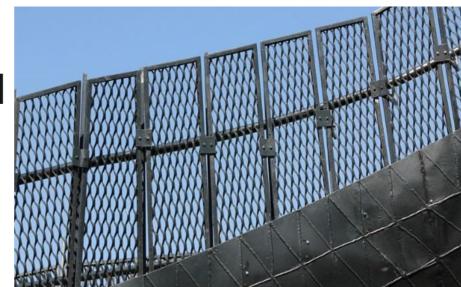

## Sun Screen & Wind Protection Lattices

We built a sun protection system with slots made of expanded metal that made it easier. Multiple uses: During the day, heat insulation, sun protection and last but not least. the innumerable individual domes that are formed during the expansion metal functions as numerous sun protection slats. individual slats will appear at nearby times. transparent from all sides: From outside or inside, transparent from all sides. air protection slots cannot meet the strictest safety requirements related to safety. building against people, vehicles and jet streams, but prevents damage to aircraft caused by the reverse transformation of the jet stream. air protection lattices are made to suit individual needs Site. a particularly strong argument for a combination of transparency and reliable protection for this application.

# Fencing and Security Perimeters

It gives protection to a new character. prevents closeness of mesh opening use of powerful cutting tools. a high number of nodes requires more than three times the time. the number of cuts is one when compared to the aforementioned standard mesh. this mesh of holes of the same size has been tested and adopted by various judicial authorities in Praise for its excellent penetration protection. fencing Design: Choose between open, transparent mesh for fences that allow visitors. close the yard or mesh to ensure prudence. The intelligent design of the net protects you from this. Investigating guests, however, offer adequate transparency to prevent attendance. A closed wall, Large and small nets are available in the open. Stable metal construction additionally offers high resistance against storms and vandalism.