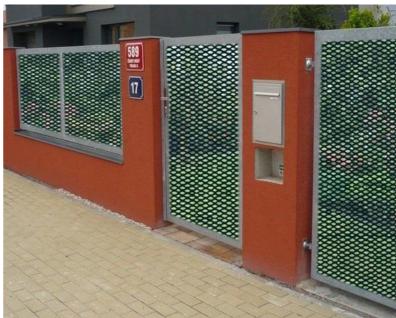

# Fencing and Security Perimeters

It gives protection to a new character. prevents closeness of mesh opening use of powerful cutting tools. a high number of nodes requires more than three times the time. the number of cuts is one when compared to the aforementioned standard mesh. this mesh of holes of the same size has been tested and adopted by various judicial authorities in Praise for its excellent penetration protection. fencing Design: Choose between open, transparent mesh for fences that allow visitors. close the yard or mesh to ensure prudence. The intelligent design of the net protects you from this. Investigating guests, however, offer adequate transparency to prevent attendance. A closed wall, Large and small nets are available in the open. Stable metal construction additionally offers high resistance against storms and vandalism.

## Sun Screen & Wind Protection Lattices

We built a sun protection system with slots made of expanded metal that made it easier. Multiple uses: During the day, heat insulation, sun protection and last but not least. the innumerable individual domes that are formed during the expansion metal functions as numerous sun protection slats. individual slats will appear at nearby times. transparent from all sides: From outside or inside, transparent from all sides. air protection slots cannot meet the strictest safety requirements related to safety. building against people, vehicles and jet streams, but prevents damage to aircraft caused by the reverse transformation of the jet stream. air protection lattices are made to suit individual needs Site. a particularly strong argument for a combination of transparency and reliable protection for this application.