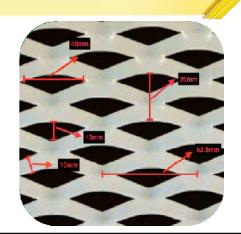

#### Rosey 15

SWM Inner Opening 18mm

LWM Inner Opening 58mm

Strand Width 15mm

**Thickness** 1.5/2/3

mm

% Open

Width (mm) 915 / 1220

Length (mm) 1500 / 3000

Material

Area Alu. / MS / 25 Cu/BR