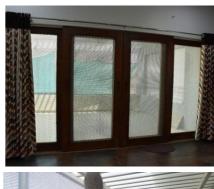

## Sun Screen & Wind Protection Lattices

We built a sun protection system with slots made of expanded metal that made it easier. Multiple uses: During the day, heat insulation, sun protection and last but not least. the innumerable individual domes that are formed during the expansion metal functions as numerous sun protection slats. individual slats will appear at nearby times. transparent from all sides: From outside or inside, transparent from all sides. air protection slots cannot meet the strictest safety requirements related to safety. building against people, vehicles and jet streams, but prevents damage to aircraft caused by the reverse transformation of the jet stream. air protection lattices are made to suit individual needs Site. a particularly strong argument for a combination of transparency and reliable protection for this application.