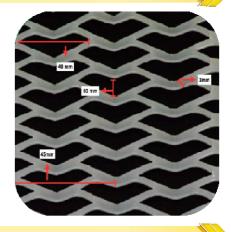

#### Rosey Wave

LWM Inner Opening 40mm

Strand Width 3mm

Thickness 1.5/2/3

mm

#### Width (mm) 915 / 1220

SWM Inner

Opening

15mm

Width

(mm)

915 / 1220

Length (mm) 2400 / 4800

Material Alu. / MS / Cu/BR