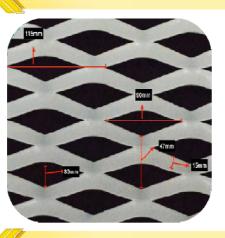

#### Rosey 15

SWM Inner Opening 18mm

LWM Inner Opening 58mm

Strand Width 15mm

**Thickness** 1.5/2/3

mm

% Open

Width (mm) 915 / 1220

Length (mm) 1500 / 3000

Material

Area Alu. / MS / 25 Cu/BR