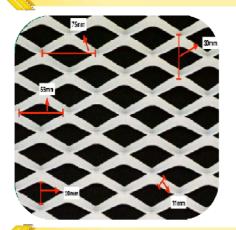

#### Rosey-10

SWM Inner Opening 20mm

LWM Inner Opening 55mm

Strand Width 11mm

Material

Thickness 1.5/2/3 mm

Width (mm) 915 / 1220

Length (mm) 2000 / 4000

Alu. / MS / Cu/BR

% Open Area 40