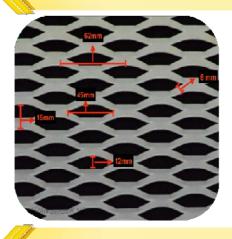

#### Oxy 10

LWM Inner Opening 40mm

Length

(mm)

1800 / 3600

Strand Width 10mm

Material

Alu. / MS /

Cu/BR

Thickness 1.5/2/3

% Open Area 25