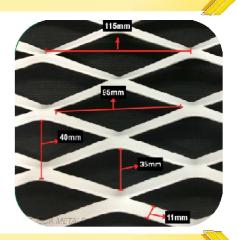

#### Rosey-10

SWM Inner Opening 20mm

LWM Inner Opening 55mm

Strand Width 11mm

Material

Thickness 1.5/2/3 mm

Width (mm) 915 / 1220

Length (mm) 2000 / 4000

Alu. / MS / Cu/BR

% Open Area 40