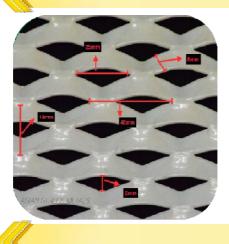

#### Rosey Wave

LWM Inner Opening 40mm

Strand Width 3mm

Thickness 1.5/2/3

mm

#### Width (mm) 915 / 1220

SWM Inner

Opening

15mm

Width

(mm)

915 / 1220

Length (mm) 2400 / 4800

Material Alu. / MS / Cu/BR