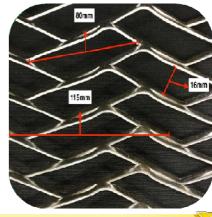

#### Rosey-10

SWM Inner Opening 20mm

LWM Inner Opening 55mm

Strand Width 11mm

Material

Thickness 1.5/2/3 mm

Width (mm) 915 / 1220

Length (mm) 2000 / 4000

Alu. / MS / Cu/BR

% Open Area 40