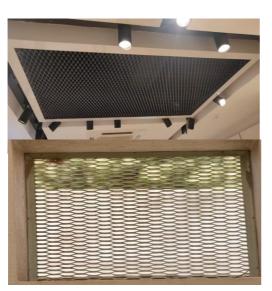

## False Ceiling

The ceiling can illuminate the space under the expanded metal, for example, we can say the superpower of artificial or natural light. the design can be made when the lights are installed on top of the lattice construction. bizarre our mesh transformation is capable of creating an inexhaustible spectral surface structure. Rhombus or square mesh, open or closed system, be it our wide spectrum. Gives a different dimension to your premises.