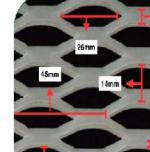

#### Rosey-10

SWM Inner Opening 20mm

LWM Inner Opening 55mm

Strand Width 11mm

Material

Thickness 1.5/2/3 mm

Width (mm) 915 / 1220

Length (mm) 2000 / 4000

Alu. / MS / Cu/BR

% Open Area 40