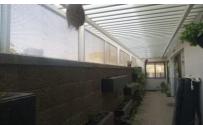

## Sun Screen & Wind Protection Lattices

We built a sun protection system with slots made of expanded metal that made it easier. Multiple uses: During the day, heat insulation, sun protection and last but not least. the innumerable individual domes that are formed during the expansion metal functions as numerous sun protection slats. individual slats will appear at nearby times. transparent from all sides: From outside or inside, transparent from all sides. air protection slots cannot meet the strictest safety requirements related to safety. building against people, vehicles and jet streams, but prevents damage to aircraft caused by the reverse transformation of the jet stream. air protection lattices are made to suit individual needs Site. a particularly strong argument for a combination of transparency and reliable protection for this application.