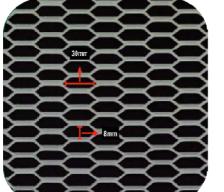

#### Sky

**SWM** Inner Opening 9mm

LWM Inner Opening 25mm

Strand Width 8mm

Thickness 1.5/2

mm

4.5mm

Width (mm) 915 / 1220

Length (mm) 1600 / 3200

Material Alu. / MS /

Cu/BR

% Open Area 25