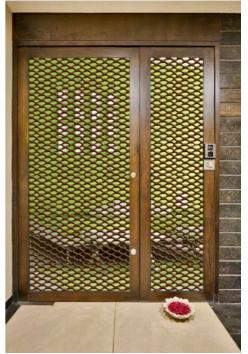

# Fencing and Security Perimeters

It gives protection to a new character. prevents closeness of mesh opening use of powerful cutting tools. a high number of nodes requires more than three times the time. the number of cuts is one when compared to the aforementioned standard mesh. this mesh of holes of the same size has been tested and adopted by various judicial authorities in Praise for its excellent penetration protection. fencing Design: Choose between open, transparent mesh for fences that allow visitors. close the yard or mesh to ensure prudence. The intelligent design of the net protects you from this. Investigating guests, however, offer adequate transparency to prevent attendance. A closed wall, Large and small nets are available in the open. Stable metal construction additionally offers high resistance against storms and vandalism.