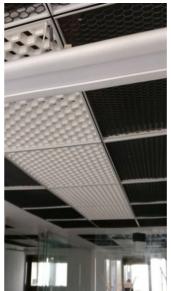

## False Ceiling

The ceiling can illuminate the space under the expanded metal, for example, we can say the superpower of artificial or natural light. the design can be made when the lights are installed on top of the lattice construction. bizarre our mesh transformation is capable of creating an inexhaustible spectral surface structure. Rhombus or square mesh, open or closed system, be it our wide spectrum. Gives a different dimension to your premises.