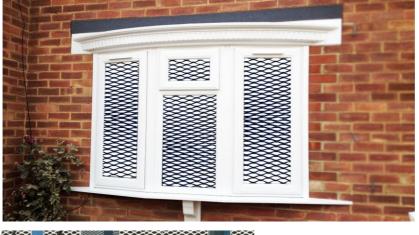

## Sun Screen & Wind Protection Lattices

We built a sun protection system with slots made of expanded metal that made it easier. Multiple uses: During the day, heat insulation, sun protection and last but not least. the innumerable individual domes that are formed during the expansion metal functions as numerous sun protection slats. individual slats will appear at nearby times. transparent from all sides: From outside or inside, transparent from all sides. air protection slots cannot meet the strictest safety requirements related to safety. building against people, vehicles and jet streams, but prevents damage to aircraft caused by the reverse transformation of the jet stream. air protection lattices are made to suit individual needs Site. a particularly strong argument for a combination of transparency and reliable protection for this application.

## Balcony And Window Guards

They provide reliable maintenance-free protection against vandalism, forced entry and accidents. breakdown These guards protect your window and building as well as your child's fall protection. Suitable for playgrounds, ball fields, low roof failures and areas next to downstairs windows. allows full window operation for confined areas in small children where optimal airflow is present.