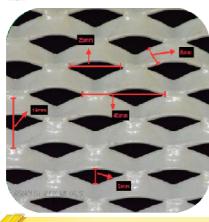

#### Meftal 2.5

#### Rosey-10

SWM Inner Opening 20mm

LWM Inner Opening 55mm

Strand Width 11mm

Material

Thickness 1.5/2/3 mm

Width (mm) 915 / 1220

Length (mm) 2000 / 4000

Alu. / MS / Cu/BR

% Open Area 40